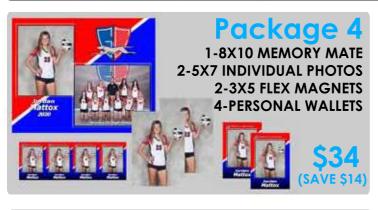

| ALL CREDIT CARD PURCHASES WILL BE CHARGED AN ADDITIONAL \$1.00 CONVENIENCE F |                 |  |

# Midwest Brand NEW Packages

Specialty items are also available and displayed on the other side of this form.







# Package 1

1-8X10 MEMORY MATE
2-5X7 PERSONAL PHOTOS
1-8X10 PERSONAL PHOTO
8-PERSONAL WALLETS
2-PHOTO BUTTONS
2-3X5 FLEX MAGNETS
1-8X10 EASEL MOUNT

\$48 (SAVE \$30)





# Package 2

1-8X10 MEMORY MATE 9-SPORTS TRADER CARDS 1-8X10 EASEL MOUNT

\*Trader Cards include Personal Statistics such as name, age, height, weight, postion, team, coach and division.

**\$24** (SAVE \$3)





\*INCLUDES ONE FREE 8x10 Hi-Res Digital Download

## Package 3

1-8X10 MEMORY MATE
1-ACRYLIC PHOTO STATUETTE
2-5X7 PERSONAL PHOTOS
8-PERSONAL WALLETS
\_\_1-8x10 EASEL MOUNT

\$46 (SAVE \$30)









\*All designs are for illustration purposes only. Your design is CUSTOM FOR YOUR LEAGUE for all products on this order form.

FREE 8X10 INDIVIDUAL PRINT with purchase of \$40 or more.

Midwest Sports 614.841.7608 www.mymidwestsports.com 6171 Huntley Road Suite H Columbus, Ohio 43229

Purchase ANY PACKAGE 1-7 and save up to 50% on any additional single photo item purchase.